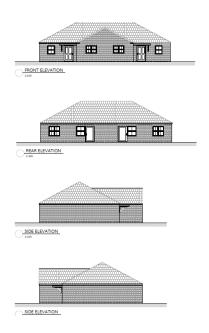

# CABINET REPORT – 30<sup>TH</sup> JUNE 2020 AFFORDABLE HOUSING DEVELOPMENTS – SUTTON IN ASHFIELD <u>Additional Information</u>

#### SITE 1 - STONEY STREET CAR PARK

Located on the outskirts of the town centre, off Outram Street



Car park with existing residential provision on 3 sides.





#### Potential designs:



#### **SITE 2 - POPLARS COMMUNITY CENTRE**

Located off Charles Street, within an established residential area.



## Existing community centre building



### Potential plans:





#### **SITE 3 - BEECHES COMMUNITY CENTRE**

Located in an established residential area off The Beeches, Skegby



## Existing community centre building



## Potential plans: