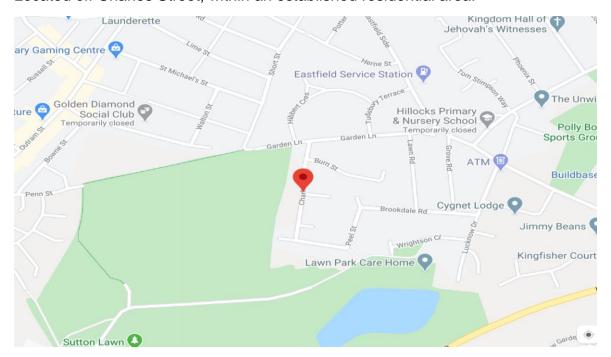

#### **SITE 2 - POPLARS COMMUNITY CENTRE**

Located off Charles Street, within an established residential area.