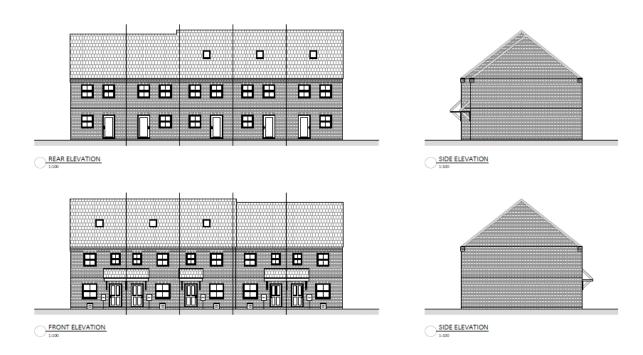

# CABINET REPORT – 30<sup>TH</sup> JUNE 2020 AFFORDABLE HOUSING DEVELOPMENTS – SUTTON IN ASHFIELD <u>Additional Information</u>

#### SITE 1 - STONEY STREET CAR PARK

Located on the outskirts of the town centre, off Outram Street



Car park with existing residential provision on 3 sides.





#### Potential designs:



#### **SITE 2 - POPLARS COMMUNITY CENTRE**

Located off Charles Street, within an established residential area.



## Existing community centre building



### Potential plans:





#### **SITE 3 - BEECHES COMMUNITY CENTRE**

Located in an established residential area off The Beeches, Skegby



## Existing community centre building



## Potential plans: