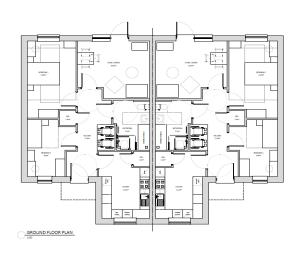

# CABINET REPORT – 30<sup>TH</sup> JUNE 2020 AFFORDABLE HOUSING DEVELOPMENTS – SUTTON IN ASHFIELD <u>Additional Information</u>

#### SITE 1 - STONEY STREET CAR PARK

Located on the outskirts of the town centre, off Outram Street



Car park with existing residential provision on 3 sides.





#### Potential designs:



#### **SITE 2 - POPLARS COMMUNITY CENTRE**

Located off Charles Street, within an established residential area.



## Existing community centre building



### Potential plans:





#### **SITE 3 - BEECHES COMMUNITY CENTRE**

Located in an established residential area off The Beeches, Skegby



## Existing community centre building



## Potential plans: