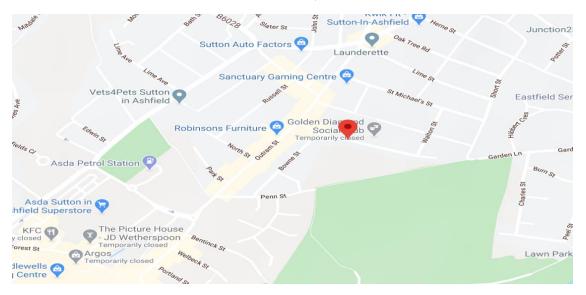

#### SITE 1 - STONEY STREET CAR PARK

Located on the outskirts of the town centre, off Outram Street

Car park with existing residential provision on 3 sides.