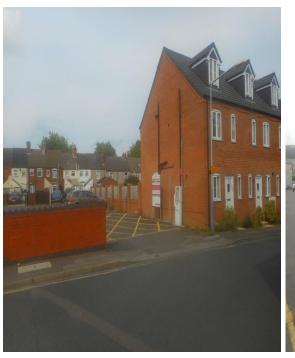

#### SITE 1 - STONEY STREET CAR PARK

Located on the outskirts of the town centre, off Outram Street

Car park with existing residential provision on 3 sides.