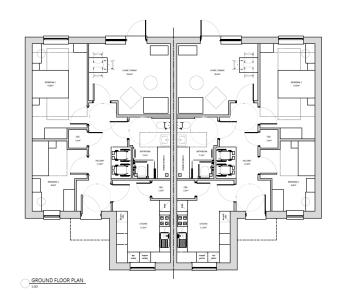

# CABINET REPORT – 30<sup>TH</sup> JUNE 2020 AFFORDABLE HOUSING DEVELOPMENTS – SUTTON IN ASHFIELD <u>Additional Information</u>

#### SITE 1 - STONEY STREET CAR PARK

Located on the outskirts of the town centre, off Outram Street



Car park with existing residential provision on 3 sides.





#### Potential designs:



#### **SITE 2 - POPLARS COMMUNITY CENTRE**

Located off Charles Street, within an established residential area.



## Existing community centre building



### Potential plans:





#### **SITE 3 - BEECHES COMMUNITY CENTRE**

Located in an established residential area off The Beeches, Skegby



## Existing community centre building



## Potential plans: